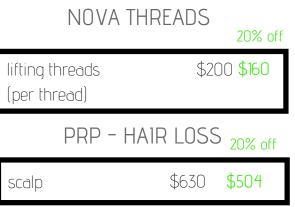

| diamond peel<br>w/ultrasound | \$175 | \$1 <del>4</del> 0 |
|------------------------------|-------|--------------------|
| o2 rejuvenate                | \$275 | \$220              |
| dermaplaning plus            | \$200 | \$160              |
| diamond glow                 | \$150 | \$120              |